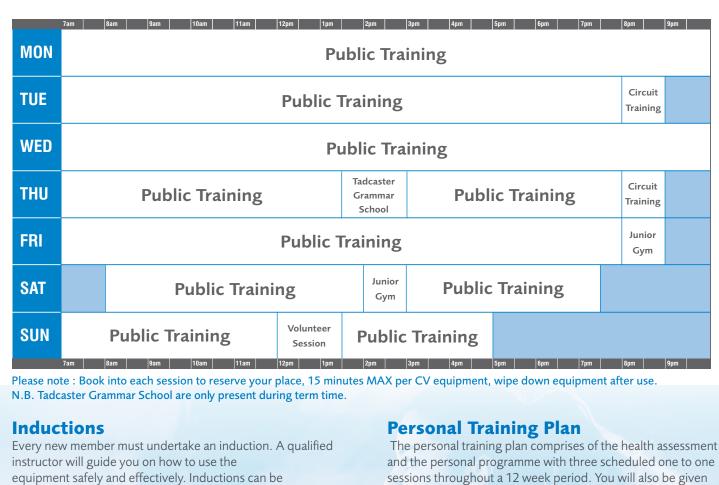

### **Resistance Equipment**

- Leg Extension / Leg Curl Machine
- Lat Pulldown / Seated Row Machine
- Shoulder / Chest Press Machine
- Ab Curl & Back Extension Machine
- Functional Trainer

Every new member must undertake an induction. A qualified instructor will guide you on how to use the equipment safely and effectively. Inductions can be booked at various times to suit you, please contact reception to make an appointment. To avoid disappointment we advise booking your session in advance. Call 01937 833001